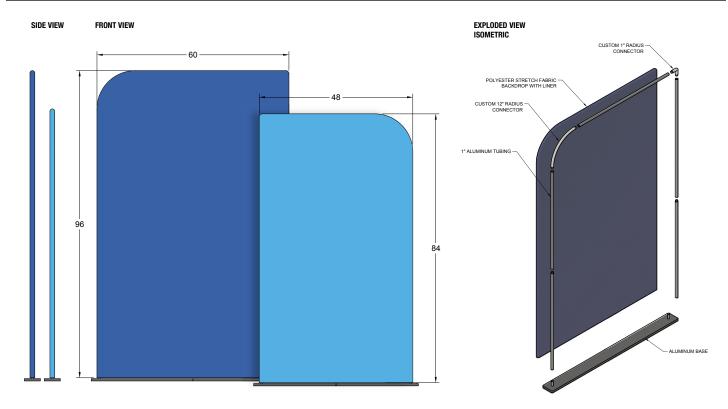

## **Backdrop Assembly**

All tube-ends are labeled with a number sticker. Tube-ends should be connected 1 to 1, 2 to 2, 3 to 3, etc.

- 1. Connect upright sections together.
- 2. Slide corner bracket over upright until push button clicks into place.
- 3. Slide upright over base upright until push button clicks into place.
- 4. Press bottom crossbar sections in between uprights until push buttons click into place.
- 5. Press top crossbar sections in between uprights until push buttons click into place.
- 6. Slide pillowcase graphic over frame and zipper at bottom to complete unit assembly (not shown).