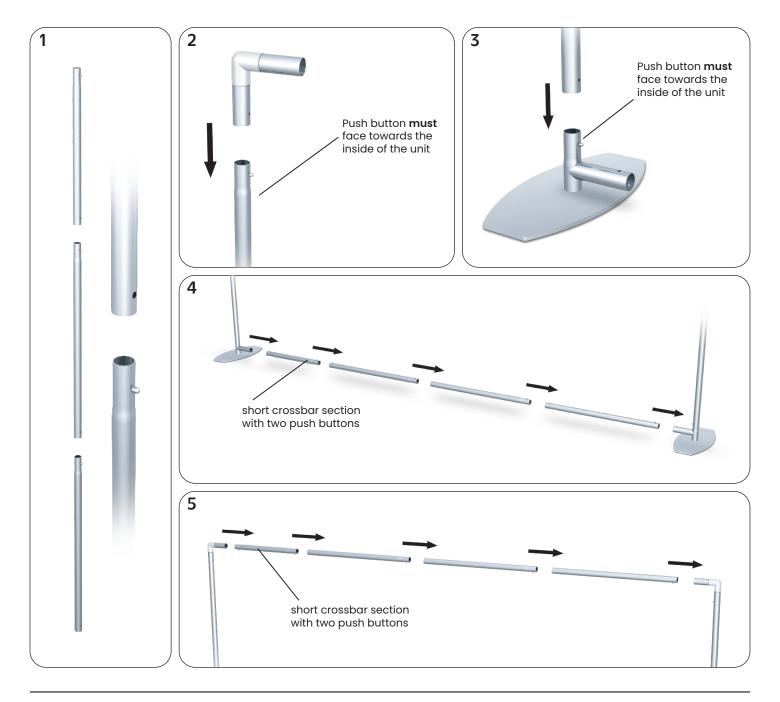

## **Backdrop Assembly**

All tube-ends are labeled with a number sticker. Tube-ends should be connected 1 to 1, 2 to 2, 3 to 3, etc.

- 1. Connect upright sections together.
- 2. Slide corner bracket over upright until push button clicks into place.
- 3. Slide upright over base upright until push button clicks into place.
- 4. Press bottom crossbar sections in between uprights until push buttons click into place.
- 5. Press top crossbar sections in between uprights until push buttons click into place.
- 6. Slide pillowcase graphic over frame and zipper at bottom to complete unit assembly (not shown).

NOTE: Model shown below may differ from your model. While the number of crossbar and upright sections may differ depending on the model, assembly instructions remain the same.